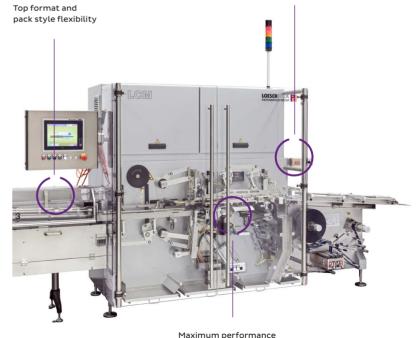

## Automatic fold wrapping machine for overwrapping of single piece goods

The excellent cellophane wrapping machine for band and full wrapping at high speeds of up to 300 packages per minutes. The fold wrapping machine is used for the primary packaging of food and non-food articles as well as for the secondary packing of boxes, trays, blocks or other round or rectangular shaped types of packing goods. For band wrapping only, the machine is available in the LCM-B version.

## **Performance and efficiency**

- > Well-established, solid machine design
- > Cam-controlled with central lubrication
- > Computer optimized and special hardened cams
- > Very high indifference to packaging material variations through gripper feeding
- > Wide size range
- > Modular built, robust machine construction in front plate design
- > Excellent wrapping quality
- > Multipacks possible
- > Tear thread with gripping end for easy opening
- > Extremely tight package
- > Very fast, easy changeover
- > High hygiene standard
- > Quick cleaning and maintenance through optimum accessibility
- > High availability and long life