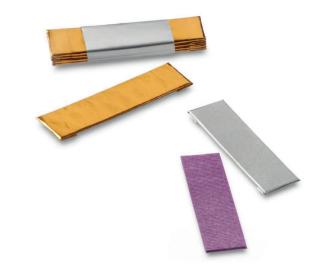

## Automatic high performance fold wrapping machine for traditional chewing gum single sticks

The excellent packaging machine for fold wrapping single sticks at highest speeds of up to 2,500 sticks per minute. The machine is used for wrapping of single chewing gum sticks and for making multipacks or outputting for further wrapping in carton multipacks.

## **Performance and efficiency**

- > Manual or semi-automatic slab feeding device
- > Continuously running slit, collector, and optional pack drum for single stick and optional multipack
- > Continuous feeding of packing material via servo pickoff with rotating cutting device
- > Consumption-optimised design of all drives. Machine design condensed to a minimum
  Front plate design with full separation of drive and product feeding areas
- > Large touch panel for full visualization of all functions and machine states
- > Flexible for traditional multipacks and modern carton multipacks
- > Highest speeds of 2,500 sticks/min. with high efficiency
- > Excellent single stick packing with zigzag or straight cut
- > Use of different flavours
- > Combination with semi-automated product feeding systems
- > Fully automatic cut&wrap feeding possible
- > High hygienic and ergonomic standard