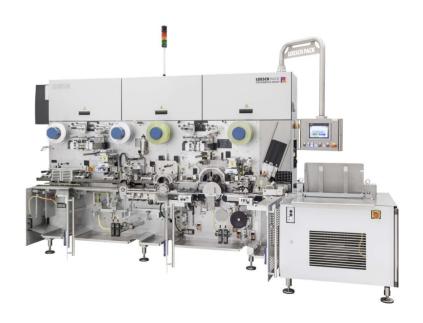

## Fold wrapping machine

## Automatic high performance fold wrapping machine for traditional chewing gum single sticks

The excellent packaging machine for fold wrapping single sticks at highest speeds of up to 2,500 sticks per minute. The machine is used for wrapping of single chewing gum sticks and for making multipacks or outputting for further wrapping in carton multipacks.

## **Performance and efficiency**

- > Manual or semi-automatic slab feeding device
- > Continuously running slit, collector, and optional pack drum for single stick and optional multipack
- > Continuous feeding of packing material via servo pickoff with rotating cutting device
- > Consumption-optimised design of all drives. Machine design condensed to a minimum
  Front plate design with full separation of drive and product feeding areas
- > Large touch panel for full visualization of all functions and machine states
- > Flexible for traditional multipacks and modern carton multipacks
- > Highest speeds of 2,500 sticks/min. with high efficiency
- > Excellent single stick packing with zigzag or straight cut
- > Use of different flavours
- > Combination with semi-automated product feeding systems
- > Fully automatic cut&wrap feeding possible
- > High hygienic and ergonomic standard