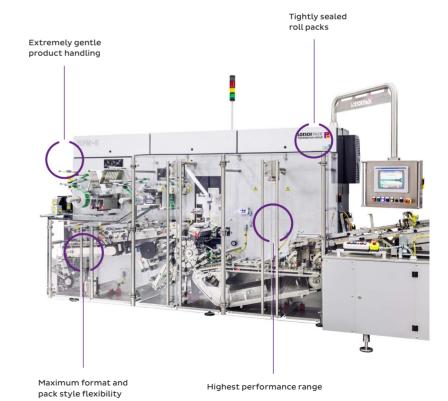

- > Extremely short format changeover times of under one hour within one size range. All settings can be fully reproduced, ensuring rapid stable operation, start-up issues minimized
- > Optional autosplice guarantees maximum availability
- > Highest hygiene standards: easy and time-saving cleaning at long intervals
- > The highest standards for superior reliability: stable, sophisticated and premium-quality design
- > Long service intervals
- > Gentle product handling by consequent reduction of touching points and sealing operations only foil against foil
- > Easy machine adjustments to different packaging materials by servo driven packaging material infeed, folding and sealing elements
- > Space-saving and compact modular design