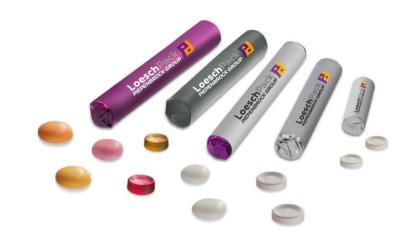

## Automatic high speed roll wrapping machine

Completely new, modular, and ultramodern roll packing system with particularly product-friendly loading mechanisms and the RPM-S core machine. Unique in the world the platform provides hermetically sealed roll wrapping at the highest speeds for round chocolate products (up to 300 rolls/min.) and tablet-shaped products (up to 350 rolls/min.)