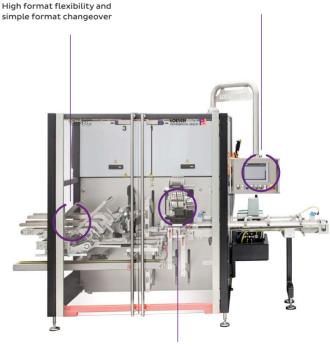

## **Performance and efficiency**

- > Machine design meets the latest technical standards
- > Robust machine construction in front plate design
- > Wide format range and superior format flexibility
- > "In-line" and 90° machine designs
- > Right- and left machine configuration possible
- > Strictly modular design delivers widest range of applications
- > Superior packaging results thanks to "wrap-around" cartoning
- > Use of flat carton blanks for inexpensive cartoning
- > Very high availability and reliability, especially for line operation
- > Excellent return on investment through short- term amortisation period

Highest performance in "wrap-around" cartoning

Excellent hygienic and ergonomic standards thanks to complete separation of drive and product areas