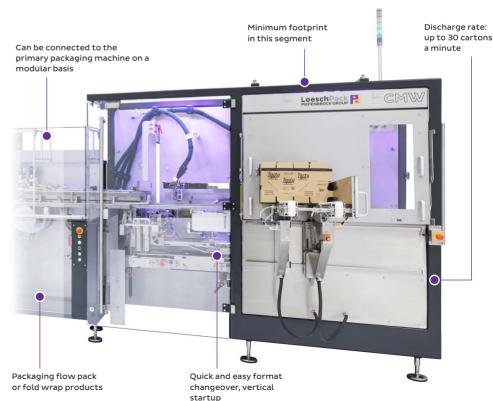

## **CMW**

## Wrap-around cartoning system

## Wrap-around cartoning system for the efficient packaging of chocolate bars

The CMW is a cartoning machine for chocolate bar multipacks. Highly flexible and compact display cartoner with a speed of up to 30 cartons a minute. In the standalone variant, prepacked chocolate bars from one or more packaging machines are brought together and reliably packed in display cartons. The CMW is a response to demand for high performance requirements, and is also suitable as an addition to existing packaging lines. With its small footprint, it is one of the most compact display cartoners available on the market. As part of a combined line, the CMW can also be directly connected to an existing or new LTM-DUO bar wrapping machine using a common controller – for efficiency and space savings.

## **Performance & Effizienz**

- > High OEE (Overall Equipment Effectiveness)
- > Very small footprint for high-performance applications
- > Quick and easy format changeover
- > Vertical startup
- > Fully reproducible settings
- > High reliability, efficiency and availability of the packaging line
- > High flexibility in packaging design
- > Largely tool-free format and belt changes
- > Outstanding maintenance and cleaning accessibility to all working areas
- > Low-maintenance overall design, thus long cleaning and service intervals
- > easyMI Touch Screen for all important information and input
- > Ideally harmonized packaging systems from the feeding to the display carton