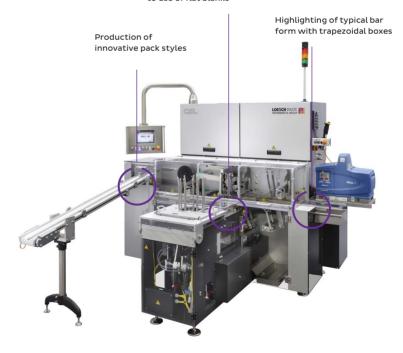

## **Performance and efficiency**

- > Excellent product protection through an outstanding wrapping quality
- > Cam-controlled with central lubrication and low-maintenance
- > Machine design adapted to the specific requirements of the confectionery and food industry
- > Wide size range and quick format changeovers
- > Excellent wrapping quality
- > Inexpensive wrapping materials due to use of flat blanks
- > Accessibility to all areas for simple and rapid cleaning and maintenance
- > Top hygienic and ergonomic standard
- > Very high efficiency
- > Space-saving due to compact design
- > High availability

Economic cartoning due to use of flat blanks