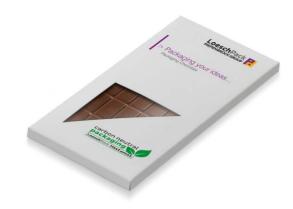

## Fold wrapping machine for pre-packed articles into cardboard labels

The flexible fold wrapping machine for higher speeds of up to 170 packages per minute. The proven CSL is used for wrapping of pre-packed chocolate tablets, bars and small bars and other confectionery products of rectangular shape.